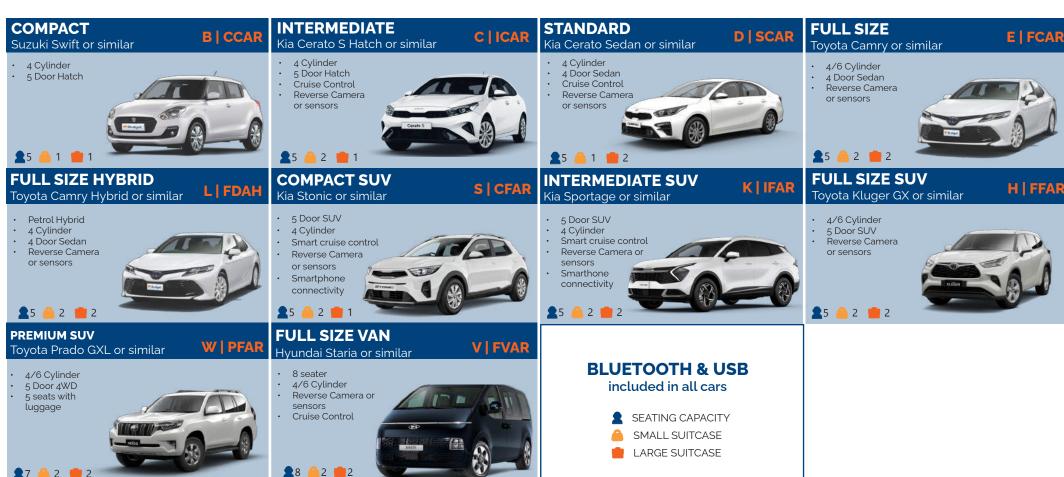

## BUDGET AUSTRALIA CAR FLEET GUIDE

Standard Inclusions in all cars: Air conditioning, Airbags, Power Windows, AUX Input and Central Locking. Not all vehicles, options and accessories are available from all locations - contact your nearest Budget location for full details.

Cars and particular car groups are subject to availability and mayvary by location. Reservations can only be accepted by car group, not by specific make or model. Specifications and car group data are supplied by manufacturers. Specifications are given as a general guide only and these are subject to change without notice. Occasionally, manufacturers cannot supply equipment ordered and it may vary at certain locations. Boot capacity is only an estimate of the number of suitcases that will fit into the vehicle. In station wagons, hatchbacks and 4WDs luggage capacity varies depending on position of rear seat